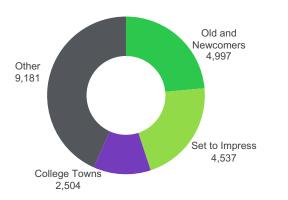

## LOCAL DEMOGRAPHIC PROFILE

- Listen to a variety of the latest music and download music online.
- Majority have cell phones only, no landlines.
- Use the internet for social media, downloading video games and watching TV programs.
- Own used, imported vehicles.
- Prefer shopping for bargains at Walmart, including discount stores like Kmart, Big Lots, and the local dollar store.
- Enjoy leisure activities including going to rock concerts, night clubs, and the zoo.