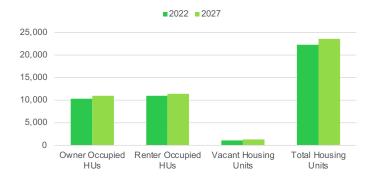

ding discount stores like Kmart, Big Lots, and the local dollar store.
- Enjoy leisure activities including going to rock concerts, night clubs, and the zoo.

# DISTRIBUTION OF INVENTORY





### VACANCY BY PROPERTY TYPE IN %



Colliers Cushman & Wakefield TOK

Source: Colliers, Cushman & Wakefield, TOK

HOUSEHOLD

SEGMENTATION





# ANNUAL GROWTH RATES 2022-2027 (IN%)

■Central Bench ■Ada County

# TOP – 5 SECTORS



#### **EMPLOYEES**

| 1. | Healthcare & Social Assis-tance | 10,223 |
|----|---------------------------------|--------|
| 2. | Educational Services            | 5,783  |
| 3. | Professional, Scientific & Tech | 4,918  |
| 4. | Retail Trade                    | 2,968  |
| 5. | Accommodation & Food            | 2,230  |

HOME VALUES





# DAYTIME POPULATION COMPARED TO MSA





Central Bench Ada County

# SPOTLIGHT: CENTRAL BENCH Pipeline Highlights





# MODA FRANKLIN

1

2

PROPERTY TYPE | Mixed-use apartments and retail COMPLETION | 2023 SIZE&UNITS | 280,000 SF with 205 units, 17,029 SF of commercial space, and 11,528 SF of parking PROJECT | J. Fisher Companies Address: 227, 273, 239, 261, 203 S Orchard St, Boise, ID 83705

FRANKLIN DEVELOPMENT PROPERTY TYPE | Multi-Family COMPLETION | 2023 SIZE&UNITS | 21,567 SF with 24 apartments PROJECT | Franklin Spokane LLC Address: 5510 W Franklin Rd, Boise, ID 83705

# 3 FRANKLIN MULTI-FAMILY

PROPERTY TYPE | Multi-Family COMPLETION | 2023 SIZE&UNITS | 192,444 SF with 112 units PROJECT | RJG Corp. Address: 5618 W Franklin Rd, Boise, ID 83705