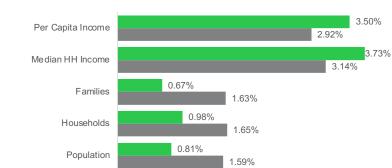

$18.14/SF Retail: \$10 – \$35/SF | Weighted Average: \$15.62/SF

## LOCAL DEMOGRAPHIC PROFILE

- Listen to a variety of the latest music and download music online.
- Majority have cell phones only, no landlines.
- Use the internet for social media, downloading video games and watching TV programs.
- Own used, imported vehicles.
- Prefer shopping for bargains at Walmart, including discount stores like Kmart, Big Lots, and the local dollar store.
- Enjoy leisure activities including going to rock concerts, night clubs, and the zoo.

# DISTRIBUTION OF INVENTORY





### VACANCY BY PROPERTY TYPE IN %



Colliers Cushman & Wakefield TOK

Source: Colliers, Cushman & Wakefield, TOK

HOUSEHOLD

SEGMENTATION





# ANNUAL GROWTH RATES 2022-2027 (IN%)

■Central Bench ■Ada County

# TOP – 5 SECTORS



#### **EMPLOYEES**

| 1. | Healthcare & Social Assis-tance | 10,223 |
|----|---------------------------------|--------|
| 2. | Educational Services            | 5,783  |
| 3. | Professional, Scientific & Tech | 4,918  |
| 4. | Retail Trade                    | 2,968  |
| 5. | Accommodation & Food            | 2,230  |

HOME VALUES





# DAYTIME POPULATION COMPARED TO MSA





Central Bench Ada County

# SPOTLIGHT: CENTRAL BENCH Pipeline Highlights





# MODA FRANKLIN

1

2

PROPERTY TYPE | Mixed-use apartments and retail COMPLETION | 2023 SIZE&UNITS | 280,000 SF with 205 units, 17,029 SF of commercial space, and 11,528 SF of parking PROJECT | J. Fisher Companies Address: 227, 273, 239, 261, 203 S Orchard St, Boise, ID 83705

FRANKLIN DEVELOPMENT PROPERTY TYPE | Multi-Family COMPLETION