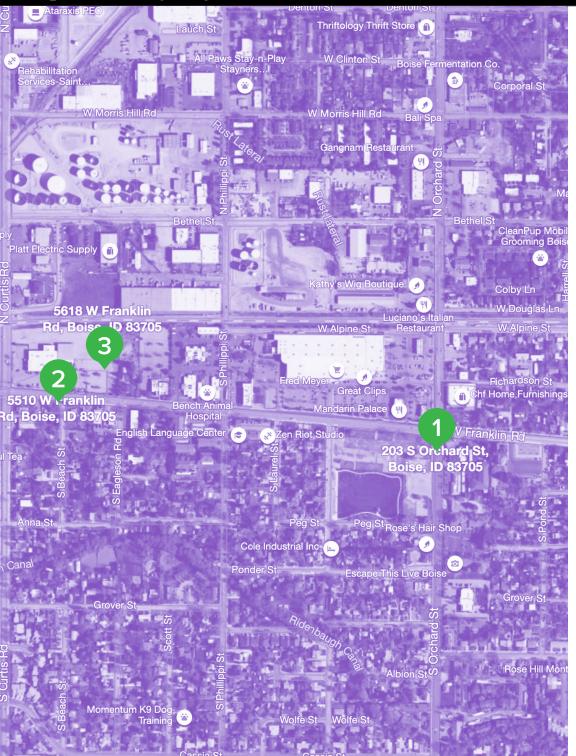

# SPOTLIGHT: CENTRAL BENCH Pipeline Highlights

# MODA FRANKLIN

1

2

PROPERTY TYPE | Mixed-use apartments and retail COMPLETION | 2023 SIZE&UNITS | 280,000 SF with 205 units, 17,029 SF of commercial space, and 11,528 SF of parking PROJECT | J. Fisher Companies Address: 227, 273, 239, 261, 203 S Orchard St, Boise, ID 83705

FRANKLIN DEVELOPMENT PROPERTY TYPE | Multi-Family COMPLETION | 2023 SIZE&UNITS | 21,567 SF with 24 apartments PROJECT | Franklin Spokane LLC Address: 5510 W Franklin Rd, Boise, ID 83705

# 3 FRANKLIN MULTI-FAMILY

PROPERTY TYPE | Multi-Family COMPLETION | 2023 SIZE&UNITS | 192,444 SF with 112 units PROJECT | RJG Corp. Address: 5618 W Franklin Rd, Boise, ID 83705