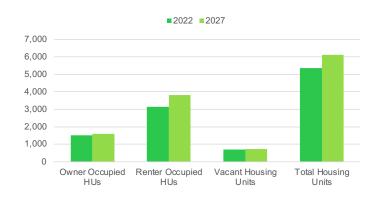

ks on a tablet, sometimes while exercising at home.
- Attend venues like art galleries, museums, and concerts. At home they like to cook and bake.

#### DISTRIBUTION OF INVENTORY



Source: Colliers, Cushman & Wakefield, TOK



#### **VACANCY BY PROPERTY TYPE IN %**



Colliers Cushman & wakelield

Source: Colliers, Cushman & Wakefield, TOK

#### HOUSEHOLD SEGMENTATION



## ANNUAL GROWTH RATES 2022-2027 (IN%)



#### TOP - 5 SECTORS

#### **EMPLOYEES**

| 1. | Healthcare & Social Assistance  | 18,722 |
|----|---------------------------------|--------|
| 2. | Public Administration           | 7,009  |
| 3. | Professional, Scientific & Tech | 4,146  |
| 4. | Accommodation & Food            | 3,330  |
| 5. | Food & Drinking                 | 2,666  |

#### HOME VALUES



#### HOUSING UNITS



## DAYTIME POPULATION COMPARED TO MSA



# SPOTLIGHT: DOWNTOWN BOISE Pipeline Highlights



- 1 THE AVERY
  PROPERTY TYPE | Hotel, Restaurant, Lounge
  COMPLETION | 2022
  SIZE&UNITS | 30,500 SF with 39 rooms
  PROJECT | CTY Studios/Michael Hormachea
  Address: 1010 W. Main St, Boise, ID 83702
- PROPERTY TYPE | Boutique Hotel

  COMPLETION | 2024

  SIZE&UNITS | 120,000 SF with 122 rooms

  PROJECT | Hendricks Commercial Properties

  Address: 1110 Grove St, Boise, ID 83702
  - PROPERTY TYPE | Mixed-use commercial and residential COMPLETION | 2023

    SIZE&UNITS | 42,600 SF with 22 residential condominiums and 9,562 SF of commercial space PROJECT | TAO/Travis Condos, LLC

    Address: 1620 W Bannock St, Boise, ID 83702