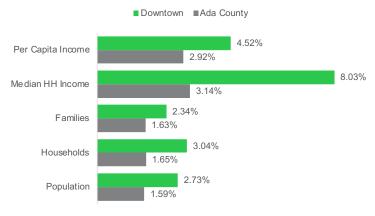

$22.08/SF

Retail: \$16 – \$35/SF | Weighted Average: \$23.33/SF

#### LOCAL DEMOGRAPHIC PROFILE

- Liberal segment that contributes to NPR and PBS.
- Shop at Trader Joe's and Whole Foods.
- Budget time—utilize home cleaning services so there's time for yoga.
- Use the web for professional networking, blogging, making travel plans, shopping, and sports news.
- Read magazines and books on a tablet, sometimes while exercising at home.
- Attend venues like art galleries, museums, and concerts. At home they like to cook and bake.

#### DISTRIBUTION OF INVENTORY



Source: Colliers, Cushman & Wakefield, TOK



#### **VACANCY BY PROPERTY TYPE IN %**



Colliers Cushman & wakelield

Source: Colliers, Cushman & Wakefield, TOK

#### HOUSEHOLD SEGMENTATION



## ANNUAL GROWTH RATES 2022-2027 (IN%)



#### TOP - 5 SECTORS

#### **EMPLOYEES**

| 1. | Healthcare & Social Assistance  | 18,722 |
|----|---------------------------------|--------|
| 2. | Public Administration           | 7,009  |
| 3. | Professional, Scientific & Tech | 4,146  |
| 4. | Accommodation & Food            | 3,330  |
| 5. | Food & Drinking                 | 2,666  |

#### HOME VALUES



#### HOUSING UNITS



## DAYTIME POPULATION COMPARED TO MSA



# SPOTLIGHT: DOWNTOWN BOISE Pipeline Highlights



- 1 THE AVERY
  PROPERTY TYPE | Hotel, Restaurant, Lounge
  COMPLETION | 2022
  SIZE&UNITS | 30,500 SF with 39 rooms
  PROJECT | CTY Studios/Michael Hormachea
  Address: 1010 W. Main St, Boise, ID 83702
- PROPERTY TYPE | Boutique Hotel

  COMPLETION | 2024

  SIZE&UNITS | 120,000 SF with 122 rooms

  PROJECT | Hendricks