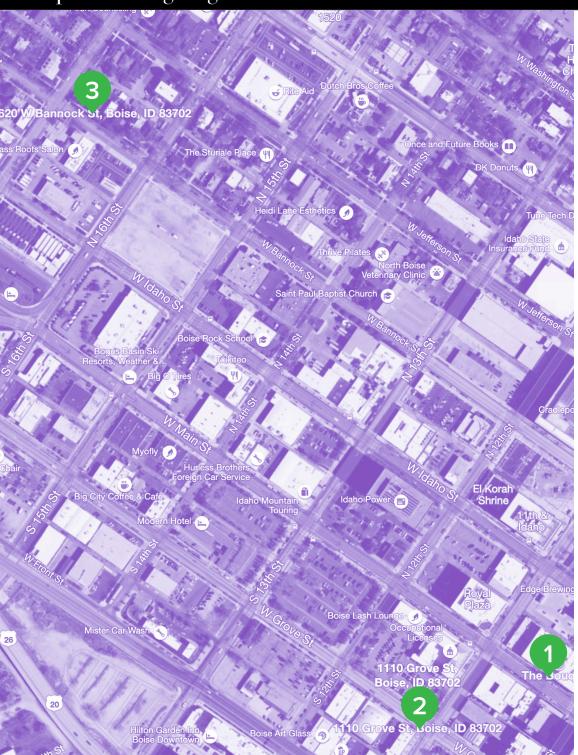

# SPOTLIGHT: DOWNTOWN BOISE Pipeline Highlights

- 1 THE AVERY
  PROPERTY TYPE | Hotel, Restaurant, Lounge
  COMPLETION | 2022
  SIZE&UNITS | 30,500 SF with 39 rooms
  PROJECT | CTY Studios/Michael Hormachea
  Address: 1010 W. Main St, Boise, ID 83702
- PROPERTY TYPE | Boutique Hotel

  COMPLETION | 2024

  SIZE&UNITS | 120,000 SF with 122 rooms

  PROJECT | Hendricks Commercial Properties

  Address: 1110 Grove St, Boise, ID 83702
  - PROPERTY TYPE | Mixed-use commercial and residential COMPLETION | 2023

    SIZE&UNITS | 42,600 SF with 22 residential condominiums and 9,562 SF of commercial space PROJECT | TAO/Travis Condos, LLC

    Address: 1620 W Bannock St, Boise, ID 83702