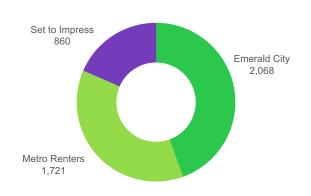

ffice: \$9 – \$27/SF | Weighted Average: \$22.08/SF

Retail: \$16 – \$35/SF | Weighted Average: \$23.33/SF

#### LOCAL DEMOGRAPHIC PROFILE

- Liberal segment that contributes to NPR and PBS.
- Shop at Trader Joe's and Whole Foods.
- Budget time—utilize home cleaning services so there's time for yoga.
- Use the web for professional networking, blogging, making travel plans, shopping, and sports news.
- Read magazines and books on a tablet, sometimes while exercising at home.
- Attend venues like art galleries, museums, and concerts. At home they like to cook and bake.

#### DISTRIBUTION OF INVENTORY



Source: Colliers, Cushman & Wakefield, TOK



#### **VACANCY BY PROPERTY TYPE IN %**



Colliers Cushman & wakelield

Source: Colliers, Cushman & Wakefield, TOK

#### HOUSEHOLD SEGMENTATION



## ANNUAL GROWTH RATES 2022-2027 (IN%)



#### TOP - 5 SECTORS

#### **EMPLOYEES**

| 1. | Healthcare & Social Assistance  | 18,722 |
|----|---------------------------------|--------|
| 2. | Public Administration           | 7,009  |
| 3. | Professional, Scientific & Tech | 4,146  |
| 4. | Accommodation & Food            | 3,330  |
| 5. | Food & Drinking                 | 2,666  |

#### HOME VALUES



#### HOUSING UNITS



## DAYTIME POPULATION COMPARED TO MSA



# SPOTLIGHT: DOWNTOWN BOISE Pipeline Highlights



- 1 THE AVERY
  PROPERTY TYPE | Hotel, Restaurant, Lounge
  COMPLETION | 2022
  SIZE&UNITS | 30,500 SF with 39 rooms
  PROJECT | CTY Studios/Michael Hormachea
  Address: 1010 W. Main St, Boise, ID 83702
- PROPERTY TYPE | Boutique Hotel

  COMPLETION | 2024

  SIZE&UNITS | 120,00