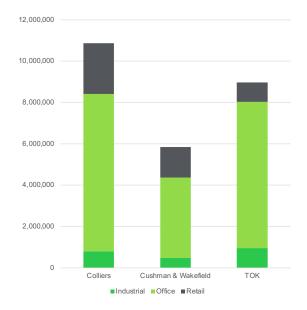

### Downtown Boise

Office: \$9 – \$27/SF | Weighted Average: \$22.08/SF

Retail: \$16 – \$35/SF | Weighted Average: \$23.33/SF

#### LOCAL DEMOGRAPHIC PROFILE

- Liberal segment that contributes to NPR and PBS.
- Shop at Trader Joe's and Whole Foods.
- Budget time—utilize home cleaning services so there's time for yoga.
- Use the web for professional networking, blogging, making travel plans, shopping, and sports news.
- Read magazines and books on a tablet, sometimes while exercising at home.
- Attend venues like art galleries, museums, and concerts. At home they like to cook and bake.

#### DISTRIBUTION OF INVENTORY



Source: Colliers, Cushman & Wakefield, TOK



#### **VACANCY BY PROPERTY TYPE IN %**



Colliers Cushman & wakelield

Source: Colliers, Cushman & Wakefield, TOK

#### HOUSEHOLD SEGMENTATION



## ANNUAL GROWTH RATES 2022-2027 (IN%)



#### TOP - 5 SECTORS

#### **EMPLOYEES**

| 1. | Healthcare & Social Assistance  | 18,722 |
|----|---------------------------------|--------|
| 2. | Public Administration           | 7,009  |
| 3. | Professional, Scientific & Tech | 4,146  |
| 4. | Accommodation & Food            | 3,330  |
| 5. | Food & Drinking                 | 2,666  |

#### HOME VALUES



#### HOUSING UNITS



## DAYTIME POPULATION COMPARED TO MSA



# SPOTLIGHT: DOWNTOWN BOISE Pipeline Highlights



- 1 THE AVERY
  PROPERTY TYPE | Hotel, Restaurant, Lounge
  COMPLETION | 2022
  SIZE&U