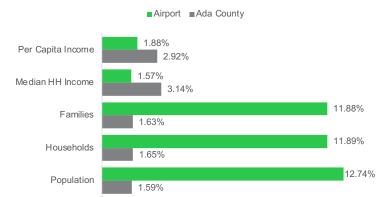

#### LOCAL DEMOGRAPHIC PROFILE

"Parks and Recreation" suburbanites have achieved the dream of homeownership and purchased homes that are within their means. Their homes are older, and townhomes and duplexes are not uncommon. Many of these families are two-income married couples approaching retirement age; they are comfortable in their jobs and their homes and they budget wisely, but do not plan on retiring or moving anytime soon. Neighborhoods are well established, as are the amenities and programs that supported their now independent children through school and college. The appeal of these kid-friendly neighborhoods is now attracting a new generation of young couples.