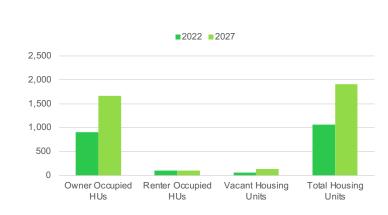

anytime soon. Neighborhoods are well established, as are the amenities and programs that supported their now independent children through school and college. The appeal of these kid-friendly neighborhoods is now attracting a new generation of young couples.

#### **DISTRIBUTION OF INVENTORY**



Source: Colliers, Cushman & Wakefield, TOK



Photo: © Google Earth

#### **VACANCY BY PROPERTY TYPE IN %**



Source: Colliers, Cushman & Wakefield, TOK





## TOP 5 SECTORS





#### **EMPLOYEES**

| 1. | Manufacturing Businesses   | 4,918 |
|----|----------------------------|-------|
| 2. | Public Administration      | 3,466 |
| 3. | Retail Trade Businesses    | 1,951 |
| 4. | Wholesale Trade Businesses | 1,618 |
| 5. | Construction Businesses    | 1,340 |

## HOME VALUES



## HOUSING UNITS



## DAYTIME POPULATION COMPARED TO MSA



Source: ESRI, NAICS & Canyon Data

# SPOTLIGHT: AIRPORT Pipeline Highlights



- 1 535 E GOWEN RD
  PROPERTY TYPE | Industrial
  COMPLETION | 2023
  SIZE&UNITS | 220,160 SF Divisible 18,576 SF
  PROJECT | Adler Construction
  Address: 535 E Gowen Rd Boise, ID
- PENSKE TRUCK LEASING
  PROPERTY TYPE | Industrial
  COMPLETION | 2022
  SIZE&UNITS | 21,864 SF
  PROJECT | Camburas and Theodore
  Address: 652 E Gowen Rd Boise, ID
- BOISE AIRPORT EXPANSION
  PROPERTY TYPE | Parking Garages
  COMPLETION | 2023-2024
  SIZE&UNITS | Employee 700 Stalls Public 1,150 Stalls
  PROJECT | McAlvain Construction
  Address: 3201 W Airport Way