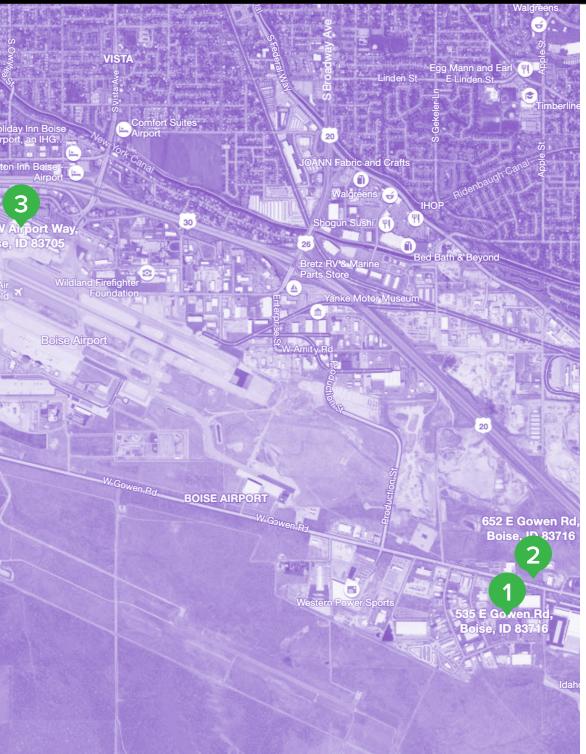

# SPOTLIGHT: AIRPORT Pipeline Highlights

- 1 535 E GOWEN RD
  PROPERTY TYPE | Industrial
  COMPLETION | 2023
  SIZE&UNITS | 220,160 SF Divisible 18,576 SF
  PROJECT | Adler Construction
  Address: 535 E Gowen Rd Boise, ID
- PENSKE TRUCK LEASING
  PROPERTY TYPE | Industrial
  COMPLETION | 2022
  SIZE&UNITS | 21,864 SF
  PROJECT | Camburas and Theodore
  Address: 652 E Gowen Rd Boise, ID
- BOISE AIRPORT EXPANSION
  PROPERTY TYPE | Parking Garages
  COMPLETION | 2023-2024
  SIZE&UNITS | Employee 700 Stalls Public 1,150 Stalls
  PROJECT | McAlvain Construction
  Address: 3201 W Airport Way