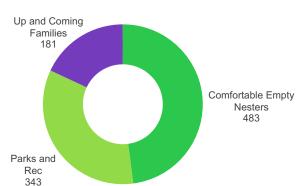

#### LOCAL DEMOGRAPHIC PROFILE

"Parks and Recreation" suburbanites have achieved the dream of homeownership and purchased homes that are within their means. Their homes are older, and townhomes and duplexes are not uncommon. Many of these families are two-income married couples approaching retirement age; they are comfortable in their jobs and their homes and they budget wisely, but do not plan on retiring or moving anytime soon. Neighborhoods are well established, as are the amenities and programs that supported their now independent children through school and college. The appeal of these kid-friendly neighborhoods is now attracting a new generation of young couples.