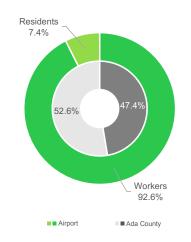

ablished, as are the amenities and programs that supported their now independent children through school and college. The appeal of these kid-friendly neighborhoods is now attracting a new generation of young couples.

#### **DISTRIBUTION OF INVENTORY**



Source: Colliers, Cushman & Wakefield, TOK



Photo: © Google Earth

#### **VACANCY BY PROPERTY TYPE IN %**



Source: Colliers, Cushman & Wakefield, TOK





## TOP 5 SECTORS





#### **EMPLOYEES**

| 1. | Manufacturing Businesses   | 4,918 |
|----|----------------------------|-------|
| 2. | Public Administration      | 3,466 |
| 3. | Retail Trade Businesses    | 1,951 |
| 4. | Wholesale Trade Businesses | 1,618 |
| 5. | Construction Businesses    | 1,340 |

## HOME VALUES



## HOUSING UNITS



## DAYTIME POPULATION COMPARED TO MSA



Source: ESRI, NAICS & Canyon Data

# SPOTLIGHT: AIRPORT Pipeline Highlights



- 1 535 E GOWEN RD
  PROPERTY TYPE | Industrial
  COMPLETION | 2023
  SIZE&UNITS | 220,160 SF Divisible 18,576 SF
  PROJECT | Adler Construction
  Address: 535 E Gowen Rd Boise, ID
- PENSKE TRUCK LEASING
  PROPERTY TYPE | Industrial
  COMPLETION | 2022
  SIZE&UNITS | 21,864 SF
  PROJECT | Camburas and Theodore
  Address: 652 E Gowen Rd Boise, ID
- BOISE AIRPORT EXPANSION
  PROPERTY TYPE | Parking Garages
  COMPLETION | 2023-2024
  SIZE&UNITS | Employee 700 Stalls Public 1,150 Stalls
  PROJECT | McAlvain Construction
  Address: 3201 W Airport Way