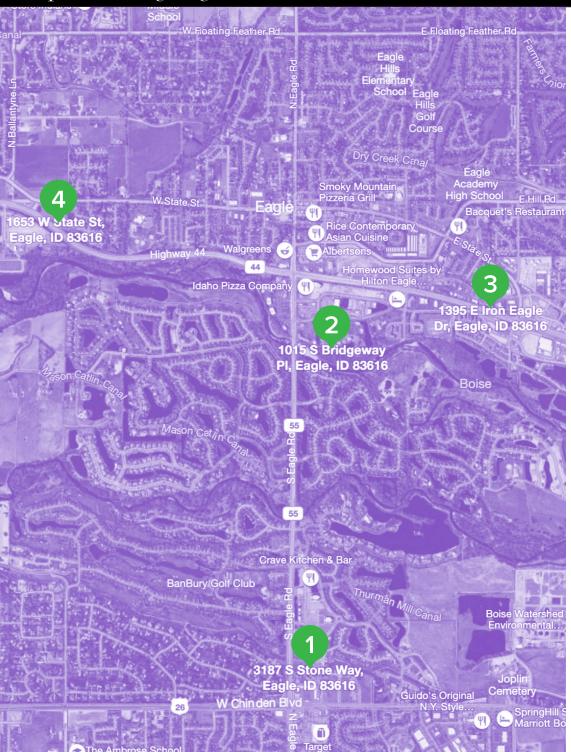

# SPOTLIGHT: EAGLE Pipeline Highlights

## EAGLE GATE

1

2

3

PROPERTY TYPE | Office COMPLETION | 2023 SIZE&UNITS | 48,000 SF PROJECT | UNK Address: 3187 S Stone Way, Eagle 83616, ID

HIGHLAND EXCECUTIVE OFFICES PROPERTY TYPE | Office COMPLETION | 2022 SIZE&UNITS | 614,161 SF PROJECT | Highland Homes Address: 1015 S Bridgeway PI, Eagle 83616, ID

BALMSHOT FLEX OFFICE SPACE PROPERTY TYPE | Flex Space SIZE&UNITS | 6,600 SF PROJECT | UNK Address: 1395 E Iron Eagle Dr, Eagle 83616, ID

# 4 PREMIER STORAGE

PROPERTY TYPE | Self-Storage SIZE&UNITS | 6.41 ACRES PROJECT | UNK Address: 1653 W State St, Eagle 83616, ID