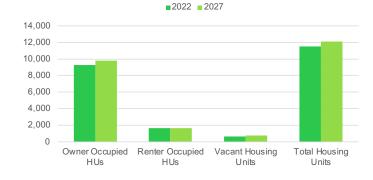

n twice the US level. They take pride in their newer homes and spend valuable time and energy upgrading. Their homes are furnished with the latest in home trends, including finished basements equipped with home gyms and in-home theaters.

#### DISTRIBUTION OF INVENTORY





#### VACANCY BY PROPERTY TYPE IN %



Colliers Cushman & Wakefield TOK

Source: Colliers, Cushman & Wakefield, TOK





### ANNUAL GROWTH RATES 2022-2027 (IN%)





#### EMPLOYEES

**TOP - 5** 

**SECTORS** 

| 1. | Other Services Excl Public Admin | 1,597 |
|----|----------------------------------|-------|
| 2. | Healthcare & Social Assistance   | 1,434 |
| 3. | Retail Trade Businesses          | 1,133 |
| 4. | Accommodation & Food Service     | 1,106 |
| 5. | Food Service & Drinking Venues   | 1,050 |

HOME VALUES







Source: ESRI, NAICS & Canyon Data



### DAYTIME POPULATION COMPARED TO MSA

# SPOTLIGHT: EAGLE Pipeline Highlights





## EAGLE GATE

1

2

3

PROPERTY TYPE | Office COMPLETION | 2023 SIZE&UNITS | 48,000 SF PROJECT | UNK Address: 3187 S Stone Way, Eagle 83616, ID

HIGHLAND EXCECUTIVE OFFICES PROPERTY TYPE | Office COMPLETION | 2022 SIZE&UNITS | 614,161 SF PROJECT | Highland Homes Address: 1015 S Bridgeway PI, Eagle 83616, ID

BALMSHOT FLEX OFFICE SPACE PROPERTY TYPE | Flex Space SIZE&UNITS | 6,600 SF PROJECT | UNK Address: 1395 E Iron Eagle Dr, Eagle 83616, ID

# 4 PREMIER STORAGE

PROPERTY TYPE | Self-Storage SIZE&UNITS | 6.41 ACRES PROJECT | UNK Address: 1653 W State St, Eagle 83616, ID