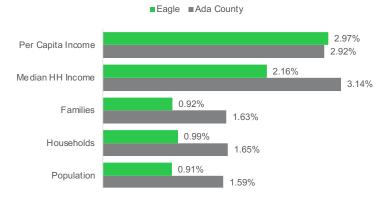

ar and working long hours. However, their schedules are finetuned to meet the needs of their school-age children. They are financially savvy; they invest wisely and benefit from interest and dividend income. So far, these established families have accumulated an average of US\$1.6 million dollars in net worth, and their annual household income runs at more than twice the US level. They take pride in their newer homes and spend valuable time and energy upgrading. Their homes are furnished with the latest in home trends, including finished basements equipped with home gyms and in-home theaters.

#### DISTRIBUTION OF INVENTORY





#### VACANCY BY PROPERTY TYPE IN %



Colliers Cushman & Wakefield TOK

Source: Colliers, Cushman & Wakefield, TOK





### ANNUAL GROWTH RATES 2022-2027 (IN%)





#### EMPLOYEES

**TOP - 5** 

**SECTORS** 

| 1. | Other Services Excl Public Admin | 1,597 |
|----|----------------------------------|-------|
| 2. | Healthcare & Social Assistance   | 1,434 |
| 3. | Retail Trade Businesses          | 1,133 |
| 4. | Accommodation & Food Service     | 1,106 |
| 5. | Food Service & Drinking Venues   | 1,050 |

HOME VALUES







Source: ESRI, NAICS & Canyon Data



### DAYTIME POPULATION COMPARED TO MSA

# SPOTLIGHT: EAGLE Pipeline Highlights





## EAGLE GATE

1

2

3

PROPERTY TYPE | Office COMPLETION | 2023 SIZE&UNITS | 48,000 SF PROJECT | UNK Address: 3187 S Stone Way, Eagle 83616, ID

HIGHLAND EXCECUTIVE OFFICES PROPERTY TYPE | Office COMPLETION | 2022 SIZE&UNITS | 614,161 SF PROJECT | Highland Homes Address: 1015 S Bridgeway PI, Eagle 83616, ID

BA