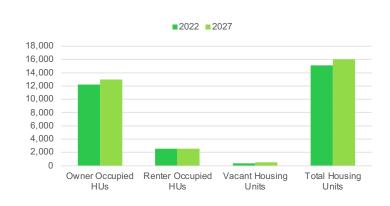

pacted their financial well-being, but they are optimistic. Their homes are new; their families are young. This is one of the fastest-growing markets in the country.

### **DISTRIBUTION OF INVENTORY**



Source: Colliers, Cushman & Wakefield, TOK



**VACANCY BY PROPERTY TYPE IN %** 



Source: Colliers, Cushman & Wakefield, TOK

## HOUSEHOLD SEGMENTATION



# ANNUAL GROWTH RATES 2022-2027 (IN%)



## TOP 5 SECTORS

#### **EMPLOYEES**

| 1. | Retail Trade Businesses              | 2,182 |
|----|--------------------------------------|-------|
| 2. | Accommodation & Food Service         | 1,531 |
| 3. | Food Service & Drinking Venues       | 1,352 |
| 4. | Professional, Scientific & Tech Serv | 1,060 |
| 5. | Healthcare & Social Assistance       | 1,056 |

## HOME VALUES



# HOUSING UNITS



# DAYTIME POPULATION COMPARED TO MSA



Source: ESRI, NAICS & Canyon Data

# SPOTLIGHT: SOUTHWEST Pipeline Highlights



- 1 VICTORY FLATS
  PROPERTY TYPE | Multi-family
  COMPLETION | 2023-2024
  SIZE&UNITS | 136 apartments (158,235 SF)
  144 townhomes (388,348 SF) and SFH
  PROJECT | Welltower
  Address: 8373 W Victory Rd, Boise, ID
- 2 CLEAR CREEK APARTMENTS
  PROPERTY TYPE | Multi-family
  COMPLETION | 2023
  SIZE&UNITS | 12 apartments (11,568 SF)
  PROJECT | Gray Works LLC
  Address: 1521 S Clear Creek, Boise, ID
- 3 HAZELWOOD VILLAGE SUBDIVISION
  PROPERTY TYPE | I Subdivision
  COMPLETION | 2023
  SIZE&UNITS | 32 units
  PROJECT | Peg Companies
  Address: 10975 W Lake Hazel Rd, Boise, ID