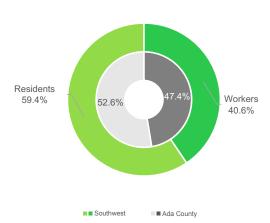

hey are optimistic. Their homes are new; their families are young. This is one of the fastest-growing markets in the country.

### **DISTRIBUTION OF INVENTORY**



Source: Colliers, Cushman & Wakefield, TOK



**VACANCY BY PROPERTY TYPE IN %** 



Source: Colliers, Cushman & Wakefield, TOK

## HOUSEHOLD SEGMENTATION



# ANNUAL GROWTH RATES 2022-2027 (IN%)



## TOP 5 SECTORS

#### **EMPLOYEES**

| 1. | Retail Trade Businesses              | 2,182 |
|----|--------------------------------------|-------|
| 2. | Accommodation & Food Service         | 1,531 |
| 3. | Food Service & Drinking Venues       | 1,352 |
| 4. | Professional, Scientific & Tech Serv | 1,060 |
| 5. | Healthcare & Social Assistance       | 1,056 |

## HOME VALUES



# HOUSING UNITS



# DAYTIME POPULATION COMPARED TO MSA



Source: ESRI, NAICS & Canyon Data

# SPOTLIGHT: SOUTHWEST Pipeline Highlights



- 1 VICTORY FLATS
  PROPERTY TYPE | Multi-family
  COMPLETION | 2023-2024
  SIZE&UNITS | 136 apartments (158,235 SF)
  144 townhomes (388,348 SF) and SFH
  PROJECT | Welltower
  Address: 8373 W Victory Rd, Boise, ID
- 2 CLEAR CREEK APARTMENTS
  PROPERTY TYPE | Multi-family
  COMPLETION | 2023
  SIZE&UNITS | 12 apartments (11,568 SF)
  PROJECT | Gray Works LLC
  Address: 1521 S Clear Creek, Boise, ID
- 3 HAZELWOOD VILLAGE SUBDIVISION
  PROPERTY TYPE | I Subdivision
  COMPLETION | 2023
  SIZE&UNITS | 32 units
  PROJECT | Peg Companies
  Address: 10975 W Lake Hazel Rd, Boise, ID