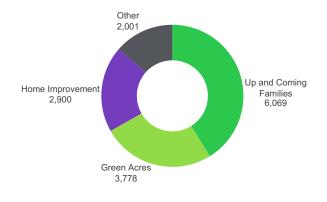

#### LOCAL DEMOGRAPHIC PROFILE

"Up and Coming Families" is a market in transition—residents are younger and more mobile than the previous generation. They are ambitious, working hard to get ahead, and willing to take some risks to achieve their goals. The recession has impacted their financial well-being, but they are optimistic. Their homes are new; their families are young. This is one of the fastest-growing markets in the country.

## HOUSEHOLD SEGMENTATION