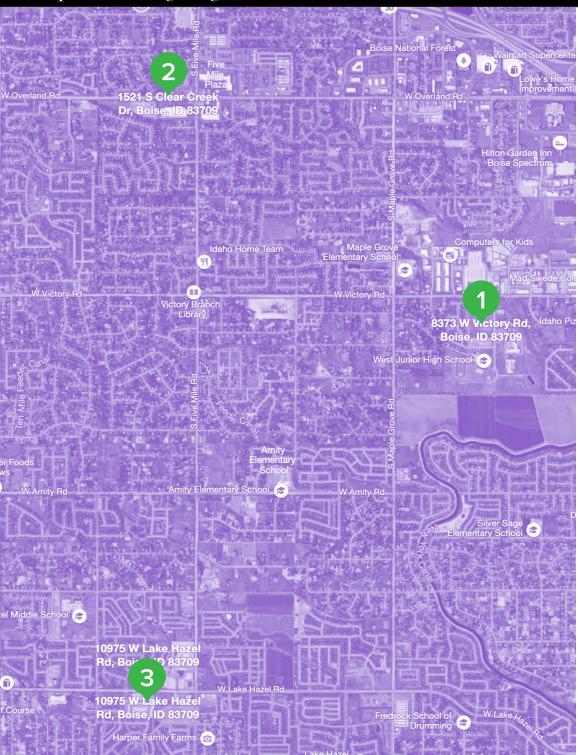

# SPOTLIGHT: SOUTHWEST Pipeline Highlights

- 1 VICTORY FLATS
  PROPERTY TYPE | Multi-family
  COMPLETION | 2023-2024
  SIZE&UNITS | 136 apartments (158,235 SF)
  144 townhomes (388,348 SF) and SFH
  PROJECT | Welltower
  Address: 8373 W Victory Rd, Boise, ID
- 2 CLEAR CREEK APARTMENTS
  PROPERTY TYPE | Multi-family
  COMPLETION | 2023
  SIZE&UNITS | 12 apartments (11,568 SF)
  PROJECT | Gray Works LLC
  Address: 1521 S Clear Creek, Boise, ID
- 3 HAZELWOOD VILLAGE SUBDIVISION
  PROPERTY TYPE | I Subdivision
  COMPLETION | 2023
  SIZE&UNITS | 32 units
  PROJECT | Peg Companies
  Address: 10975 W Lake Hazel Rd, Boise, ID