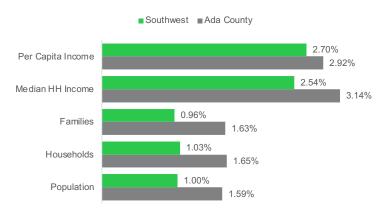

est, Idaho

Office: \$14 - \$31/SF | Weighted Average: \$20.13/SF | FS

Retail: \$12 – \$23/SF | Weighted Average: \$15.25/SF

#### LOCAL DEMOGRAPHIC PROFILE

"Up and Coming Families" is a market in transition—residents are younger and more mobile than the previous generation. They are ambitious, working hard to get ahead, and willing to take some risks to achieve their goals. The recession has impacted their financial well-being, but they are optimistic. Their homes are new; their families are young. This is one of the fastest-growing markets in the country.

### **DISTRIBUTION OF INVENTORY**



Source: Colliers, Cushman & Wakefield, TOK



**VACANCY BY PROPERTY TYPE IN %** 



Source: Colliers, Cushman & Wakefield, TOK

## HOUSEHOLD SEGMENTATION



# ANNUAL GROWTH RATES 2022-2027 (IN%)



## TOP 5 SECTORS

#### **EMPLOYEES**

| 1. | Retail Trade Businesses              | 2,182 |
|----|--------------------------------------|-------|
| 2. | Accommodation & Food Service         | 1,531 |
| 3. | Food Service & Drinking Venues       | 1,352 |
| 4. | Professional, Scientific & Tech Serv | 1,060 |
| 5. | Healthcare & Social Assistance       | 1,056 |

## HOME VALUES



# HOUSING UNITS



# DAYTIME POPULATION COMPARED TO MSA



Source: ESRI, NAICS & Canyon Data

# SPOTLIGHT: SOUTHWEST Pipeline Highlights



- 1 VICTORY FLATS
  PROPERTY TYPE | Multi-family
  COMPLETION | 2023-2024
  SIZE&UNITS | 136 apartments (158,235 SF)
  144 townhomes (388,348 SF) and SFH
  PROJECT | Welltower
  Address: 8373 W Victory Rd, Boise, ID
- 2 CLEAR CREEK APARTMENTS
  PROPERTY TYPE | Multi-family
  C