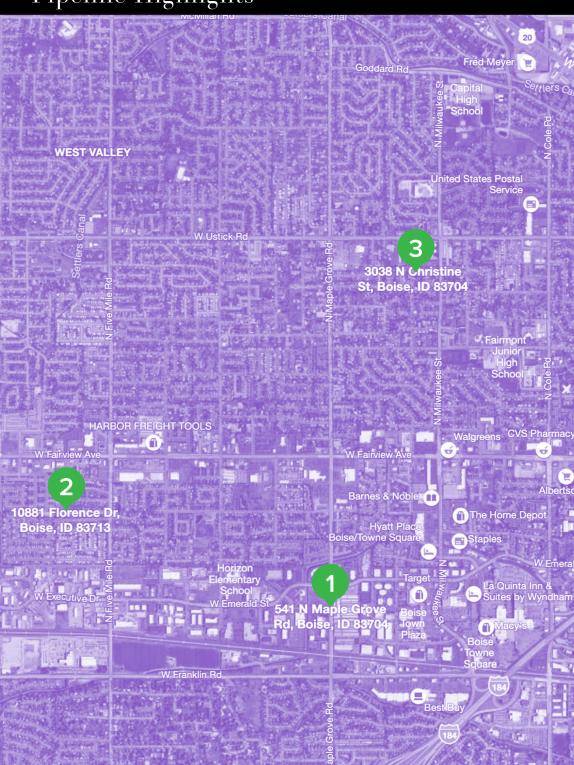

## DAYTIME POPULATION COMPARED TO MSA

Source: ESRI,NAICS & Canyon Data

- 1 TELLURIDE RESIDENTIAL APARTMENTS
  PROPERTY TYPE | MULTI-FAMILY
  COMPLETION | 2023
  SIZE&UNITS | 102 units
  PROJECT | JBI Elemental LLC
  Address: 541 N Maple Grove Rd, Boise, ID
- 2 CELEBRATION ACRES
  PROPERTY TYPE | MULTI-FAMILY
  COMPLETION | 2022
  SIZE&UNITS | 28 units (31,722 SF)
  PROJECT | El Ada Community Action Partnership
  Address: 10881 S Florence St, Boise, ID
- 3 LATITUDE 40 APARTMENTS
  PROPERTY TYPE | MULTI-FAMILY
  SIZE&UNITS | 40 units (61,000 SF)
  PROJECT | FSONE LLC
  Address: 3038 N Christine St, Boise, ID