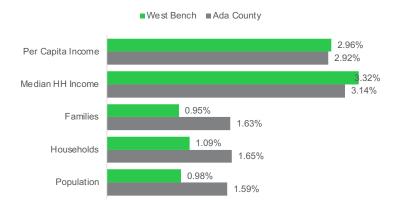

RAPHIC PROFILE

Residents in this large, growing segment are older, with nearly half of all householders aged 55 or older; many still live in the suburbs where they grew up.

Most "Comfortable Empty Nesters" are professionals working in government, health care, or manufacturing. These Baby Boomers are earning a comfortable living and benefiting from years of prudent investing and saving. Their net worth is well above average (Index 314). Many are enjoying the transition from child rearing to retirement. They value their health and financial well-being.

#### **DISTRIBUTION OF INVENTORY**



Source: Colliers, Cushman & Wakefield, TOK



#### **VACANCY BY PROPERTY TYPE IN %**



Source: Colliers, Cushman & Wakefield, TOK

#### HOUSEHOLD SEGMENTATION



# ANNUAL GROWTH RATES 2022-2027 (IN%)



#### TOP 5 SECTORS

#### **EMPLOYEES**

| 1. | Retail Trade                     | 11,629 |
|----|----------------------------------|--------|
| 2. | Healthcare & Social Assistance   | 7,675  |
| 3. | Accommodation & Food Service     | 4,724  |
| 4. | Food Service & Drinking Venues   | 4,494  |
| 5. | Other Services Excl Public Admin | 2,429  |

### HOME VALUES



### HOUSING UNITS



## DAYTIME POPULATION COMPARED TO MSA



Source: ESRI,NAICS & Canyon Data



- 1 TELLURIDE RESIDENTIAL APARTMENTS
  PROPERTY TYPE | MULTI-FAMILY
  COMPLETION | 2023
  SIZE&UNITS | 102 units
  PROJECT | JBI Elemental LLC
  Address: 541 N Maple Grove Rd, Boise, ID
- 2 CELEBRATION ACRES
  PROPERTY TYPE | MULTI-FAMILY
  COMPLETION | 2022
  SIZE&UNITS | 28 units (31,722 SF)
  PROJECT | El Ada Community Action Par