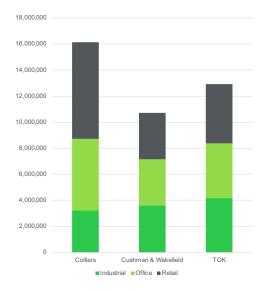

daho

Industrial: \$.78 – \$1.00/SF | Weighted Average: \$.90/SF | NNN

Office: \$7 – \$20.50/SF | Weighted Average: \$14.14/SF | FS

Retail: \$8 - \$28/SF | Weighted Average: \$13.15/SF

#### LOCAL DEMOGRAPHIC PROFILE

Residents in this large, growing segment are older, with nearly half of all householders aged 55 or older; many still live in the suburbs where they grew up.

Most "Comfortable Empty Nesters" are professionals working in government, health care, or manufacturing. These Baby Boomers are earning a comfortable living and benefiting from years of prudent investing and saving. Their net worth is well above average (Index 314). Many are enjoying the transition from child rearing to retirement. They value their health and financial well-being.

#### **DISTRIBUTION OF INVENTORY**



Source: Colliers, Cushman & Wakefield, TOK



#### **VACANCY BY PROPERTY TYPE IN %**



Source: Colliers, Cushman & Wakefield, TOK

#### HOUSEHOLD SEGMENTATION



# ANNUAL GROWTH RATES 2022-2027 (IN%)



#### TOP 5 SECTORS

#### **EMPLOYEES**

| 1. | Retail Trade                     | 11,629 |
|----|----------------------------------|--------|
| 2. | Healthcare & Social Assistance   | 7,675  |
| 3. | Accommodation & Food Service     | 4,724  |
| 4. | Food Service & Drinking Venues   | 4,494  |
| 5. | Other Services Excl Public Admin | 2,429  |

### HOME VALUES



### HOUSING UNITS



## DAYTIME POPULATION COMPARED TO MSA



Source: ESRI,NAICS & Canyon Data



- 1 TELLURIDE RESIDENTIAL APARTMENTS
  PROPERTY TYPE | MULTI-FAMILY
  COMPLETION | 2023
  SIZE&UNITS | 102 units
  PROJECT | JBI E