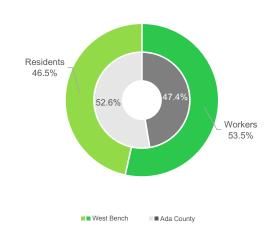

## DAYTIME POPULATION COMPARED TO MSA

Source: ESRI,NAICS & Canyon Data

- 1 TELLURIDE RESIDENTIAL APARTMENTS
  PROPERTY TYPE | MULTI-FAMILY
  COMPLETION | 2023
  SIZE&UNITS | 102 units
  PROJECT | JBI Elemental LLC
  Address: 541 N Maple Grove Rd, Boise, ID
- 2 CELEBRATION ACRES
  PROPERTY TYPE | MULTI-FAMILY
  COMPLETION | 2022
  SIZE&UNITS | 28 units (31,722 SF)
  PROJECT | El Ada Community Action Partnership
  Address: 10881 S Florence St, Boise, ID
- 3 LATITUDE 40 APARTMENTS
  PROPERTY TYPE | MULTI-FAMILY
  SIZE&UNITS | 40 units (61,000 SF)
  PROJECT | FSONE LLC
  Address: 3038 N Christine St, Boise, ID