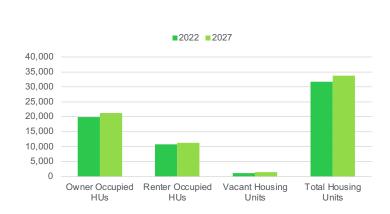

ng. Their net worth is well above average (Index 314). Many are enjoying the transition from child rearing to retirement. They value their health and financial well-being.

#### **DISTRIBUTION OF INVENTORY**



Source: Colliers, Cushman & Wakefield, TOK



#### **VACANCY BY PROPERTY TYPE IN %**



Source: Colliers, Cushman & Wakefield, TOK

#### HOUSEHOLD SEGMENTATION



# ANNUAL GROWTH RATES 2022-2027 (IN%)



#### TOP 5 SECTORS

#### **EMPLOYEES**

| 1. | Retail Trade                     | 11,629 |
|----|----------------------------------|--------|
| 2. | Healthcare & Social Assistance   | 7,675  |
| 3. | Accommodation & Food Service     | 4,724  |
| 4. | Food Service & Drinking Venues   | 4,494  |
| 5. | Other Services Excl Public Admin | 2,429  |

### HOME VALUES



### HOUSING UNITS



## DAYTIME POPULATION COMPARED TO MSA



Source: ESRI,NAICS & Canyon Data



- 1 TELLURIDE RESIDENTIAL APARTMENTS
  PROPERTY TYPE | MULTI-FAMILY
  COMPLETION | 2023
  SIZE&UNITS | 102 units
  PROJECT | JBI Elemental LLC
  Address: 541 N Maple Grove Rd, Boise, ID
- 2 CELEBRATION ACRES
  PROPERTY TYPE | MULTI-FAMILY
  COMPLETION | 2022
  SIZE&UNITS | 28 units (31,722 SF)
  PROJECT | El Ada Community Action Partnership
  Address: 10881 S Florence St, Boise, ID
- 3 LATITUDE 40 APARTMENTS
  PROPERTY TYPE | MULTI-FAMILY
  SIZE&UNITS | 40 units (61,000 SF)
  PROJECT | FSONE LLC
  Address: 3038 N Christine St, Boise, ID