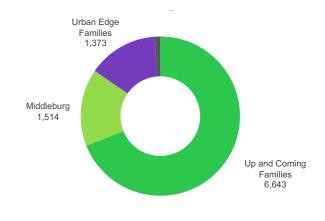

#### LOCAL DEMOGRAPHIC PROFILE

Most Urban Edge Families residents own their own homes, primarily single-family housing—out of the city, where housing is more affordable. Median household income is slightly below average. Most households include younger married-couple families with children and frequently, grandparents. Many residents are foreign born. Spending is focused more on the members of the household than the home. Entertainment includes multiple televisions, and video games at home or visits to theme parks and zoos.

### HOUSEHOLD SEGMENTATION