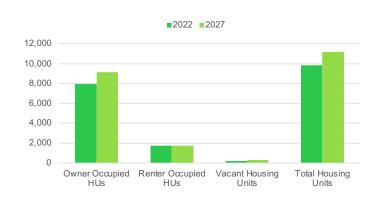

married-couple families with children and frequently, grandparents. Many residents are foreign born. Spending is focused more on the members of the household than the home. Entertainment includes multiple televisions, and video games at home or visits to theme parks and zoos.

#### DISTRIBUTION OF INVENTORY





#### **VACANCY BY PROPERTY TYPE IN %**



### HOUSEHOLD SEGMENTATION



## ANNUAL GROWTH RATES 2022-2027 (IN%)



### TOP - 5 SECTORS

#### **EMPLOYEES**

| 1. | Educational Services - Businesses | 553 |
|----|-----------------------------------|-----|
| 2. | Accommodation/Food Service Bus    | 528 |
| 3. | Food Service/Drinking Estab Bus   | 526 |
| 4. | Retail Trade Businesses           | 362 |
| 5. | HealthCare/Social Assist Bus      | 206 |

## HOME VALUES



## HOUSING UNITS



# DAYTIME POPULATION COMPARED TO MSA



Source: ESRI,NAICS & Canyon Data



1 META

PROPERTY TYPE | Industrial

COMPLETION | 2025

SIZE&UNITS | 960,000 sf

Address: 6990 W Kuna Mora Rd, Kuna, ID 83634

2 COMMERCIAL TIRE
PROPERTY TYPE | Retail
COMPLETION | 2023

Address: 997 N Meridian Rd, Kuna, ID 83634

3 ARBY'S

PROPERTY TYPE | Retail – Restaurant (Fast-food)

COMPLETION | 2023

Address: 1549 E Profile Ln, Kuna, ID 83634