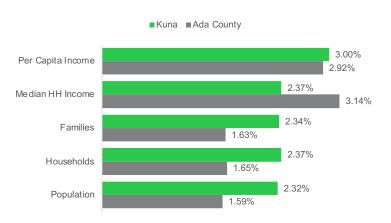

## Kuna, Idaho

Industrial: \$.95 – \$.95/SF | Weighted Average: \$.95/SF

#### LOCAL DEMOGRAPHIC PROFILE

Most Urban Edge Families residents own their own homes, primarily single-family housing—out of the city, where housing is more affordable. Median household income is slightly below average. Most households include younger married-couple families with children and frequently, grandparents. Many residents are foreign born. Spending is focused more on the members of the household than the home. Entertainment includes multiple televisions, and video games at home or visits to theme parks and zoos.

#### DISTRIBUTION OF INVENTORY





#### **VACANCY BY PROPERTY TYPE IN %**



### HOUSEHOLD SEGMENTATION



## ANNUAL GROWTH RATES 2022-2027 (IN%)



### TOP - 5 SECTORS

#### **EMPLOYEES**

| 1. | Educational Services - Businesses | 553 |
|----|-----------------------------------|-----|
| 2. | Accommodation/Food Service Bus    | 528 |
| 3. | Food Service/Drinking Estab Bus   | 526 |
| 4. | Retail Trade Businesses           | 362 |
| 5. | HealthCare/Social Assist Bus      | 206 |

## HOME VALUES



## HOUSING UNITS



# DAYTIME POPULATION COMPARED TO MSA



Source: ESRI,NAICS & Canyon Data



1 META

PROPERTY TYPE | Industrial

COMPLETION | 2025

SIZE&UNITS | 960,000 sf

Address: 6990 W Kuna Mora Rd, Kuna, ID 83634

2 COMMERCIAL TIRE
PROPERTY TYPE | Retail
COMPLETION | 2023

Address: 997 N Meridian Rd, Kuna, ID 83634

3 ARBY'S

PROPERTY TYPE | Retail – Restaurant (Fast-food)

COMPLETION | 2023

Address: 1549 E Profile Ln, Kuna, ID 836