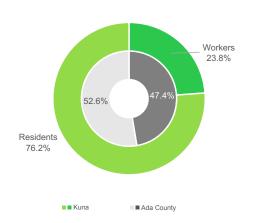

# DAYTIME POPULATION COMPARED TO MSA

Source: ESRI,NAICS & Canyon Data

1 META

PROPERTY TYPE | Industrial

COMPLETION | 2025

SIZE&UNITS | 960,000 sf

Address: 6990 W Kuna Mora Rd, Kuna, ID 83634

2 COMMERCIAL TIRE
PROPERTY TYPE | Retail
COMPLETION | 2023