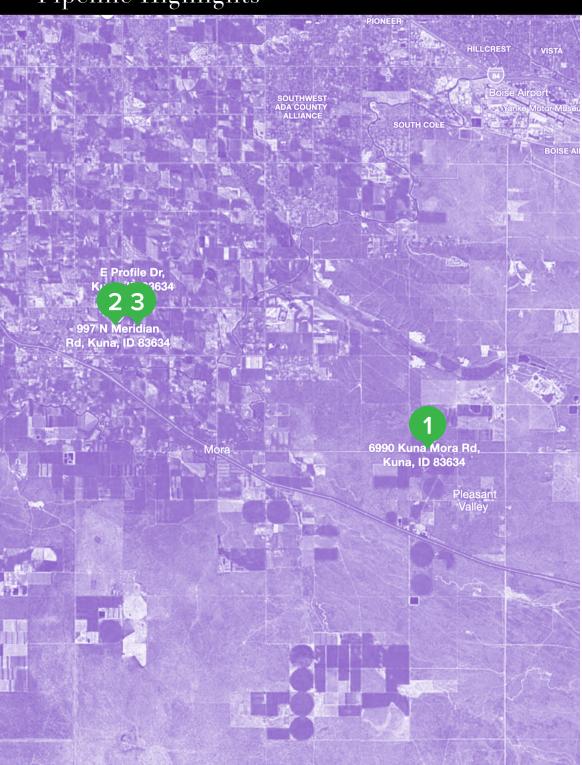

# DAYTIME POPULATION COMPARED TO MSA

Source: ESRI,NAICS & Canyon Data

1 META

PROPERTY TYPE | Industrial

COMPLETION | 2025

SIZE&UNITS | 960,000 sf

Address: 6990 W Kuna Mora Rd, Kuna, ID 83634

2 COMMERCIAL TIRE
PROPERTY TYPE | Retail
COMPLETION | 2023

Address: 997 N Meridian Rd, Kuna, ID 83634

3 ARBY'S

PROPERTY TYPE | Retail – Restaurant (Fast-food)

COMPLETION | 2023

Address: 1549 E Profile Ln, Kuna, ID 83634