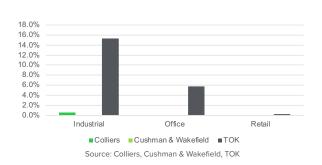

## Kuna, Idaho

Industrial: \$.95 – \$.95/SF | Weighted Average: \$.95/SF

#### LOCAL DEMOGRAPHIC PROFILE

Most Urban Edge Families residents own their own homes, primarily single-family housing—out of the city, where housing is more affordable. Median household income is slightly below average. Most households include younger married-couple families with children and frequently, grandparents. Many residents are foreign born. Spending is focused more on the members of the household than the home. Entertainment includes multiple televisions, and video games at home or visits to theme parks and zoos.

#### DISTRIBUTION OF INVENTORY





#### **VACANCY BY PROPERTY TYPE IN %**



### HOUSEHOLD SEGMENTATION



## ANNUAL GROWTH RATES 2022-2027 (IN%)



### TOP - 5 SECTORS

#### **EMPLOYEES**

| 1. | Educational Services - Businesses | 553 |
|----|-----------------------------------|-----|
| 2. | Accommodation/Food Service Bus    | 528 |
| 3. | Food Service/Drinking Estab Bus   | 526 |
| 4. | Retail Trade Businesses           | 362 |
| 5. | HealthCare/Social Assist Bus      | 206 |

## HOME VALUES



## HOUSING UNITS



# DAYTIME POPULATION COMPARED TO MSA



Source: ESRI,NAICS & Canyon Data



1 META

PROPERTY TYPE | Industrial

COMPLETION | 2025

SIZE&UNITS | 960,000 sf

Address: 6990 W Kuna Mora Rd, Kuna, ID 83634

2 COMMERCIAL TIRE
PROPERTY TYPE | Retail
COMPLETION | 2023

Address: 997 N Meridian Rd, Kuna, ID 83634

3 ARBY'S

PROPERTY TYPE | Retail – Restaurant