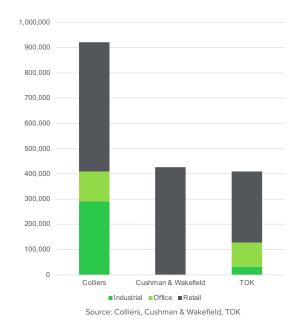

## Kuna, Idaho

Industrial: \$.95 – \$.95/SF | Weighted Average: \$.95/SF

#### LOCAL DEMOGRAPHIC PROFILE

Most Urban Edge Families residents own their own homes, primarily single-family housing—out of the city, where housing is more affordable. Median household income is slightly below average. Most households include younger married-couple families with children and frequently, grandparents. Many residents are foreign born. Spending is focused more on the members of the household than the home. Entertainment includes multiple televisions, and video games at home or visits to theme parks and zoos.

#### DISTRIBUTION OF INVENTORY





#### **VACANCY BY PROPERTY TYPE IN %**



### HOUSEHOLD SEGMENTATION



## ANNUAL GROWTH RATES 2022-2027 (IN%)



### TOP - 5 SECTORS

#### **EMPLOYEES**

| 1. | Educational Services - Businesses | 553 |
|----|-----------------------------------|-----|
| 2. | Accommodation/Food Service Bus    | 528 |
| 3. | Food Service/Drinking Estab Bus   | 526 |
| 4. | Retail Trade Businesses           | 362 |
| 5. | HealthCare/Social Assist Bus      | 206 |

## HOME VALUES



## HOUSING UNITS



# DAYTIME POPULATION COMPARED TO MSA



Source: ESRI,NAICS & Canyon Data



1 META

PROPERTY TYPE | Industrial

COMPLETION | 2025

SIZE&UNITS | 960,000 sf

Address: 6990 W Kuna Mora Rd, Kuna, ID 83634

2 COMMERCIAL TIRE
PROPERTY TYPE | Retail
COMPLETION | 2023

Address: 997 N Meridian Rd, Kuna, ID 83634

3