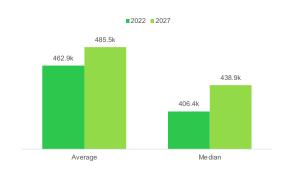

he urban core, their suburban lifestyle includes home remodeling and gardening plus the active pursuit of sports and exercise. They enjoy good food and wine, plus the amenities of the city's cultural events.

#### **DISTRIBUTION OF INVENTORY**



Source: Colliers, Cushman & Wakefield, TOK



#### **VACANCY BY PROPERTY TYPE IN %**



Source: Colliers, Cushman & Wakefield, TOK

## HOUSEHOLD SEGMENTATION



# ANNUAL GROWTH RATES 2022-2027 (IN%)



## TOP - 5 SECTORS

#### **EMPLOYEES**

| 1. | Public Administration Bus       | 2,610 |
|----|---------------------------------|-------|
| 2. | HealthCare/Social Assist Bus    | 2,145 |
| 3. | Accommodation/Food Service Bus  | 1,787 |
| 4. | Retail Trade Businesses         | 1,510 |
| 5. | Food Service/Drinking Estab Bus | 1202  |

## HOME VALUES



## HOUSING UNITS



# DAYTIME POPULATION COMPARED TO MSA



■■ North Boise ■■ Ada County

# SPOTLIGHT: NORTH BOISE Pipeline Highlights



- 1 27TH STREET CROSSING
  PROPERTY TYPE | Mixed-Use
  COMPLETION | 2022
  SIZE&UNITS | 77,310 sf / 65 units
  PROJECT | Scott Hedrick Construction Inc
  Address: 901 N 27th St, Boise, ID 83702
- 2 BLUE BIRD CAR WASH
  PROPERTY TYPE | Car Wash
  COMPLETION | 2022
  SIZE&UNITS | 6,923 sf / 1.42 lot size
  PROJECT | Rocky Mountain Companies
  Address: 3310 W State St, Boise, ID 83703
  - NORTH END STORAGE

    PROPERTY TYPE | Self-storage

    COMPLETION | 2022

    SIZE&UNITS | 26,703 sf / 236 units

    PROJECT | Hummel Architects

    Address: 2811 N Bogus Basin Rd, Boise, ID 83702