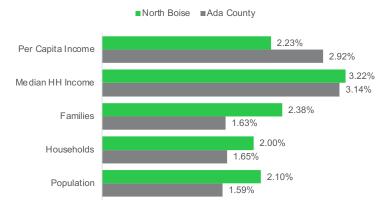

8/SF | Weighted Average: \$14.13/SF

Retail: \$10 – \$22/SF | Weighted Average: \$14.32/SF

#### LOCAL DEMOGRAPHIC PROFILE

Savvy Suburbanites residents are well educated, well read, and well capitalized. Families include empty nesters and empty nester aspirants, who still have adult children at home. Typically located in older neighborhoods outside the urban core, their suburban lifestyle includes home remodeling and gardening plus the active pursuit of sports and exercise. They enjoy good food and wine, plus the amenities of the city's cultural events.

#### **DISTRIBUTION OF INVENTORY**



Source: Colliers, Cushman & Wakefield, TOK



#### **VACANCY BY PROPERTY TYPE IN %**



Source: Colliers, Cushman & Wakefield, TOK

## HOUSEHOLD SEGMENTATION



# ANNUAL GROWTH RATES 2022-2027 (IN%)



## TOP - 5 SECTORS

#### **EMPLOYEES**

| 1. | Public Administration Bus       | 2,610 |
|----|---------------------------------|-------|
| 2. | HealthCare/Social Assist Bus    | 2,145 |
| 3. | Accommodation/Food Service Bus  | 1,787 |
| 4. | Retail Trade Businesses         | 1,510 |
| 5. | Food Service/Drinking Estab Bus | 1202  |

## HOME VALUES



## HOUSING UNITS



# DAYTIME POPULATION COMPARED TO MSA



■■ North Boise ■■ Ada County

# SPOTLIGHT: NORTH BOISE Pipeline Highlights



- 1 27TH STREET CROSSING
  PROPERTY TYPE | Mixed-Use
  COMPLETION | 2022
  SIZE&UNITS | 77,310 sf / 65 units
  PROJECT | Scott Hedrick Construction Inc
  Address: 901 N 27th St, Boise, ID 83702
- 2 BLUE BIRD CAR WASH
  PROPERTY TYPE | Car Wash
  COMPLETION | 2022
  SIZE&UNITS | 6,923 sf / 1.42 lot size
  P