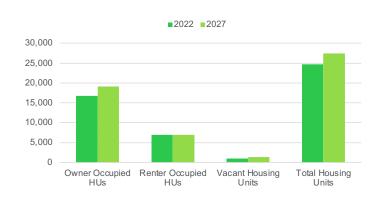

suburban lifestyle includes home remodeling and gardening plus the active pursuit of sports and exercise. They enjoy good food and wine, plus the amenities of the city's cultural events.

#### **DISTRIBUTION OF INVENTORY**



Source: Colliers, Cushman & Wakefield, TOK



#### **VACANCY BY PROPERTY TYPE IN %**



Source: Colliers, Cushman & Wakefield, TOK

## HOUSEHOLD SEGMENTATION



# ANNUAL GROWTH RATES 2022-2027 (IN%)



## TOP - 5 SECTORS

#### **EMPLOYEES**

| 1. | Public Administration Bus       | 2,610 |
|----|---------------------------------|-------|
| 2. | HealthCare/Social Assist Bus    | 2,145 |
| 3. | Accommodation/Food Service Bus  | 1,787 |
| 4. | Retail Trade Businesses         | 1,510 |
| 5. | Food Service/Drinking Estab Bus | 1202  |

## HOME VALUES



## HOUSING UNITS



# DAYTIME POPULATION COMPARED TO MSA



■■ North Boise ■■ Ada County

# SPOTLIGHT: NORTH BOISE Pipeline Highlights



- 1 27TH STREET CROSSING
  PROPERTY TYPE | Mixed-Use
  COMPLETION | 2022
  SIZE&UNITS | 77,310 sf / 65 units
  PROJECT | Scott Hedrick Construction Inc
  Address: 901 N 27th St, Boise, ID 83702
- 2 BLUE BIRD CAR WASH
  PROPERTY TYPE | Car Wash
  COMPLETION | 2022
  SIZE&UNITS | 6,923 sf / 1.42 lot size
  PROJECT | Rocky Mountain Companies
  Address: 3310 W State St, Boise, ID 83703
  - NORTH END STORAGE

    PROPERTY TYPE | Self-storage

    COMPLETION | 2022

    SIZE&UNITS | 26,703 sf / 236 units

    PROJECT | Hummel Architects

    Address: 2811 N Bogus Basin Rd, Boise, ID 83702