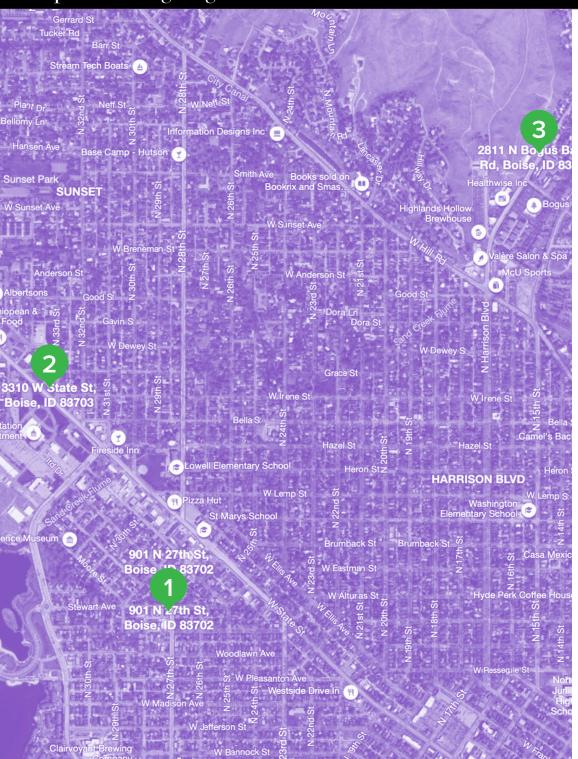

# SPOTLIGHT: NORTH BOISE Pipeline Highlights

- 1 27TH STREET CROSSING
  PROPERTY TYPE | Mixed-Use
  COMPLETION | 2022
  SIZE&UNITS | 77,310 sf / 65 units
  PROJECT | Scott Hedrick Construction Inc
  Address: 901 N 27th St, Boise, ID 83702
- 2 BLUE BIRD CAR WASH
  PROPERTY TYPE | Car Wash
  COMPLETION | 2022
  SIZE&UNITS | 6,923 sf / 1.42 lot size
  PROJECT | Rocky Mountain Companies
  Address: 3310 W State St, Boise, ID 83703
  - NORTH END STORAGE

    PROPERTY TYPE | Self-storage

    COMPLETION | 2022

    SIZE&UNITS | 26,703 sf / 236 units

    PROJECT | Hummel Architects

    Address: 2811 N Bogus Basin Rd, Boise, ID 83702