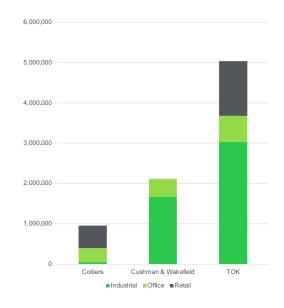

# North Boise, Idaho

Office: \$12 – \$18/SF | Weighted Average: \$14.13/SF

Retail: \$10 – \$22/SF | Weighted Average: \$14.32/SF

#### LOCAL DEMOGRAPHIC PROFILE

Savvy Suburbanites residents are well educated, well read, and well capitalized. Families include empty nesters and empty nester aspirants, who still have adult children at home. Typically located in older neighborhoods outside the urban core, their suburban lifestyle includes home remodeling and gardening plus the active pursuit of sports and exercise. They enjoy good food and wine, plus the amenities of the city's cultural events.

#### **DISTRIBUTION OF INVENTORY**



Source: Colliers, Cushman & Wakefield, TOK



#### **VACANCY BY PROPERTY TYPE IN %**



Source: Colliers, Cushman & Wakefield, TOK

## HOUSEHOLD SEGMENTATION



# ANNUAL GROWTH RATES 2022-2027 (IN%)



## TOP - 5 SECTORS

#### **EMPLOYEES**

| 1. | Public Administration Bus       | 2,610 |
|----|---------------------------------|-------|
| 2. | HealthCare/Social Assist Bus    | 2,145 |
| 3. | Accommodation/Food Service Bus  | 1,787 |
| 4. | Retail Trade Businesses         | 1,510 |
| 5. | Food Service/Drinking Estab Bus | 1202  |

## HOME VALUES



## HOUSING UNITS



# DAYTIME POPULATION COMPARED TO MSA



■■ North Boise ■■ Ada County

# SPOTLIGHT: NORTH BOISE Pipeline Highlights



- 1 27TH STREET CROSSING
  PROPERTY TYPE | Mixed-Use
  COMPLETION | 2022
  SIZE&UNITS | 77,310 sf / 65 un