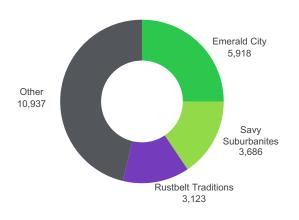

## HOUSEHOLD SEGMENTATION

#### LOCAL DEMOGRAPHIC PROFILE

Savvy Suburbanites residents are well educated, well read, and well capitalized. Families include empty nesters and empty nester aspirants, who still have adult children at home. Typically located in older neighborhoods outside the urban core, their suburban lifestyle includes home remodeling and gardening plus the active pursuit of sports and exercise. They enjoy good food and wine, plus the amenities of the city's cultural events.