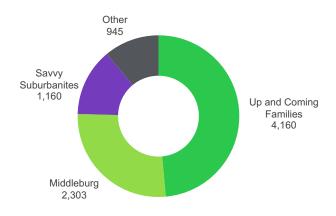

### LOCAL DEMOGRAPHIC PROFILE

Middleburg neighborhoods transformed from the easy pace of country living to semirural subdivisions in the last decade, as the housing boom spread beyond large metropolitan cities. Residents are traditional, family-oriented consumers. Still more country than rock and roll, they are thrifty but willing to carry some debt. They rely on their smartphones and mobile devices to stay in touch and pride themselves on their expertise. They prefer to buy American and travel in the US. This market is younger but growing in size and assets.