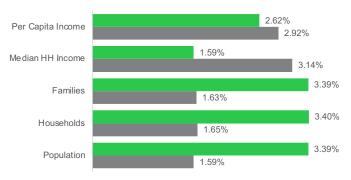

# Northwest, Idaho

### LOCAL DEMOGRAPHIC PROFILE

Middleburg neighborhoods transformed from the easy pace of country living to semirural subdivisions in the last decade, as the housing boom spread beyond large metropolitan cities. Residents are traditional, family-oriented consumers. Still more country than rock and roll, they are thrifty but willing to carry some debt. They rely on their smartphones and mobile devices to stay in touch and pride themselves on their expertise. They prefer to buy American and travel in the US. This market is younger but growing in size and assets.

### DISTRIBUTION OF INVENTORY





#### VACANCY BY PROPERTY TYPE IN %



Source: Colliers, Cushman & Wakefield, TOK





# ANNUAL GROWTH RATES 2022-2027 (IN%)

■ Northwest ■ Ada County

# TOP – 5 SECTORS





#### EMPLOYEES

| 1. | Retail Trade Businesses          | 218 |
|----|----------------------------------|-----|
| 2. | Accommodation/Food Service Bus   | 186 |
| 3. | Food Service/Drinking Estab Bus  | 186 |
| 4. | Construction Businesses          | 149 |
| 5. | Prof/Scientific/Tech Service Bus | 125 |
|    |                                  |     |

HOME VALUES



HOUSING UNITS

### DAYTIME POPULATION COMPARED TO MSA





Source: ESRI,NAICS & Canyon Data

# SPOTLIGHT: NORTHWEST Pipeline Highlights





1 MCDONALD'S, DICKEY'S, AND DOMINO'S PIZZA PROPERTY TYPE | Retail - Restaurants COMPLETION | 2022 Address: 10474 & 10580 W State St, Boise, ID 83714

# 2 O'REILLY AUTO PARTS

PROPERTY TYPE | Retail COMPLETION | 2022

Address: 10040 W State St, Boise, ID 83714

# 3 THE VILLAGE AT HERON RIV