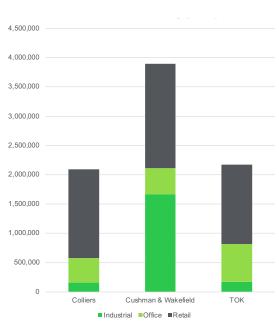

# Northwest, Idaho

### LOCAL DEMOGRAPHIC PROFILE

Middleburg neighborhoods transformed from the easy pace of country living to semirural subdivisions in the last decade, as the housing boom spread beyond large metropolitan cities. Residents are traditional, family-oriented consumers. Still more country than rock and roll, they are thrifty but willing to carry some debt. They rely on their smartphones and mobile devices to stay in touch and pride themselves on their expertise. They prefer to buy American and travel in the US. This market is younger but growing in size and assets.

### DISTRIBUTION OF INVENTORY





#### VACANCY BY PROPERTY TYPE IN %



Source: Colliers, Cushman & Wakefield, TOK





# ANNUAL GROWTH RATES 2022-2027 (IN%)

■ Northwest ■ Ada County

# TOP – 5 SECTORS





#### EMPLOYEES

| 1. | Retail Trade Businesses          | 218 |
|----|----------------------------------|-----|
| 2. | Accommodation/Food Service Bus   | 186 |
| 3. | Food Service/Drinking Estab Bus  | 186 |
| 4. | Construction Businesses          | 149 |
| 5. | Prof/Scientific/Tech Service Bus | 125 |
|    |                                  |     |

HOME VALUES



HOUSING UNITS

### DAYTIME POPULATION COMPARED TO MSA





Source: ESRI,NAICS & Canyon Data

# SPOTLIGHT: NORTHWEST Pipeline Highlights





1 MCDONALD'S, DICKEY'S, AND DOMINO'S PIZZA PROPERTY TYPE | Retail - Restaurants COMPLETION | 2022 Address: 10474