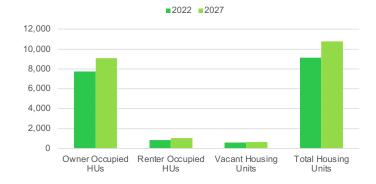

ces to stay in touch and pride themselves on their expertise. They prefer to buy American and travel in the US. This market is younger but growing in size and assets.

### DISTRIBUTION OF INVENTORY





#### VACANCY BY PROPERTY TYPE IN %



Source: Colliers, Cushman & Wakefield, TOK





# ANNUAL GROWTH RATES 2022-2027 (IN%)

■ Northwest ■ Ada County

# TOP – 5 SECTORS





#### EMPLOYEES

| 1. | Retail Trade Businesses          | 218 |
|----|----------------------------------|-----|
| 2. | Accommodation/Food Service Bus   | 186 |
| 3. | Food Service/Drinking Estab Bus  | 186 |
| 4. | Construction Businesses          | 149 |
| 5. | Prof/Scientific/Tech Service Bus | 125 |
|    |                                  |     |

HOME VALUES



HOUSING UNITS

### DAYTIME POPULATION COMPARED TO MSA





Source: ESRI,NAICS & Canyon Data

# SPOTLIGHT: NORTHWEST Pipeline Highlights





1 MCDONALD'S, DICKEY'S, AND DOMINO'S PIZZA PROPERTY TYPE | Retail - Restaurants COMPLETION | 2022 Address: 10474 & 10580 W State St, Boise, ID 83714

# 2 O'REILLY AUTO PARTS

PROPERTY TYPE | Retail COMPLETION | 2022

Address: 10040 W State St, Boise, ID 83714

# 3 THE VILLAGE AT HERON RIVER

PROPERTY TYPE | Retail COMPLETION | 2024 Address: 9759 W State St, Boise, ID 83714