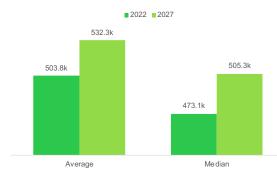

some debt. They rely on their smartphones and mobile devices to stay in touch and pride themselves on their expertise. They prefer to buy American and travel in the US. This market is younger but growing in size and assets.

### DISTRIBUTION OF INVENTORY





#### VACANCY BY PROPERTY TYPE IN %



Source: Colliers, Cushman & Wakefield, TOK





# ANNUAL GROWTH RATES 2022-2027 (IN%)

■ Northwest ■ Ada County

# TOP – 5 SECTORS





#### EMPLOYEES

| 1. | Retail Trade Businesses          | 218 |
|----|----------------------------------|-----|
| 2. | Accommodation/Food Service Bus   | 186 |
| 3. | Food Service/Drinking Estab Bus  | 186 |
| 4. | Construction Businesses          | 149 |
| 5. | Prof/Scientific/Tech Service Bus | 125 |
|    |                                  |     |

HOME VALUES



HOUSING UNITS

### DAYTIME POPULATION COMPARED TO MSA





Source: ESRI,NAICS & Canyon Data

# SPOTLIGHT: NORTHWEST Pipeline Highlights





1 MCDONALD'S, DICKEY'S, AND DOMINO'S PIZZA PROPERTY TYPE | Retail - Restaurants COMPLETION | 2022 Address: 10474 & 10580 W State St, Boise, ID 83714

# 2 O'REILLY AUTO PARTS

PROPERTY TYPE | Retail COMPLETION | 2022

Address: 10040 W State St, Boise, ID 83714

# 3 THE VILLAGE AT HERON RIVER

PROPERTY TYPE | Retail COMPLETION | 2024 Address: 9759 W State St, Boise, ID 83714