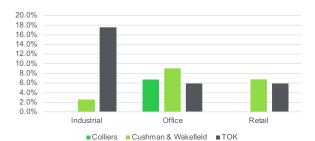

# Northwest, Idaho

### LOCAL DEMOGRAPHIC PROFILE

Middleburg neighborhoods transformed from the easy pace of country living to semirural subdivisions in the last decade, as the housing boom spread beyond large metropolitan cities. Residents are traditional, family-oriented consumers. Still more country than rock and roll, they are thrifty but willing to carry some debt. They rely on their smartphones and mobile devices to stay in touch and pride themselves on their expertise. They prefer to buy American and travel in the US. This market is younger but growing in size and assets.

### DISTRIBUTION OF INVENTORY





#### VACANCY BY PROPERTY TYPE IN %



Source: Colliers, Cushman & Wakefield, TOK





# ANNUAL GROWTH RATES 2022-2027 (IN%)

■ Northwest ■ Ada County

# TOP – 5 SECTORS





#### EMPLOYEES

| 1. | Retail Trade Businesses          | 218 |
|----|----------------------------------|-----|
| 2. | Accommodation/Food Service Bus   | 186 |
| 3. | Food Service/Drinking Estab Bus  | 186 |
| 4. | Construction Businesses          | 149 |
| 5. | Prof/Scientific/Tech Service Bus | 125 |
|    |                                  |     |

HOME VALUES



HOUSING UNITS

### DAYTIME POPULATION COMPARED TO MSA





Source: ESRI,NAICS & Canyon Data

# SPOTLIGHT: NORTHWEST Pipeline Highlights





1 MCDONALD'S, DICKEY'S, AND DOMINO'S PIZZA PROPERTY TYPE | Retail - Restaurants COMPLETION | 2022 Address: 10474 & 10580 W State St, Boise, ID 83714

# 2