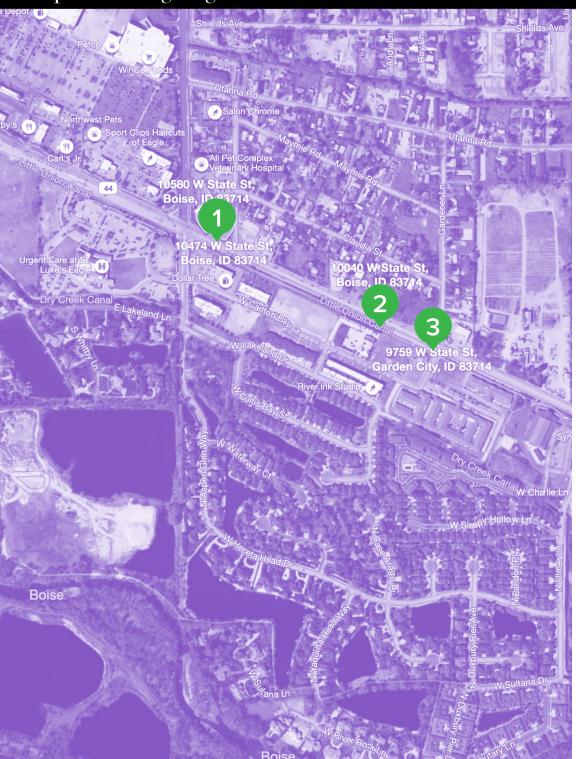

# SPOTLIGHT: NORTHWEST Pipeline Highlights

1 MCDONALD'S, DICKEY'S, AND DOMINO'S PIZZA PROPERTY TYPE | Retail - Restaurants COMPLETION | 2022 Address: 10474 & 10580 W State St, Boise, ID 83714

# 2 O'REILLY AUTO PARTS

PROPERTY TYPE | Retail COMPLETION | 2022

Address: 10040 W State St, Boise, ID 83714

# 3 THE VILLAGE AT HERON RIVER

PROPERTY TYPE | Retail COMPLETION | 2024 Address: 9759 W State St, Boise, ID 83714