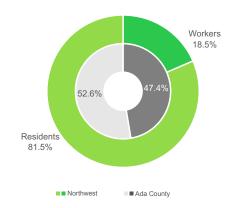

s to stay in touch and pride themselves on their expertise. They prefer to buy American and travel in the US. This market is younger but growing in size and assets.

### DISTRIBUTION OF INVENTORY





#### VACANCY BY PROPERTY TYPE IN %



Source: Colliers, Cushman & Wakefield, TOK





# ANNUAL GROWTH RATES 2022-2027 (IN%)

■ Northwest ■ Ada County

# TOP – 5 SECTORS





#### EMPLOYEES

| 1. | Retail Trade Businesses          | 218 |
|----|----------------------------------|-----|
| 2. | Accommodation/Food Service Bus   | 186 |
| 3. | Food Service/Drinking Estab Bus  | 186 |
| 4. | Construction Businesses          | 149 |
| 5. | Prof/Scientific/Tech Service Bus | 125 |
|    |                                  |     |

HOME VALUES



HOUSING UNITS

### DAYTIME POPULATION COMPARED TO MSA





Source: ESRI,NAICS & Canyon Data

# SPOTLIGHT: NORTHWEST Pipeline Highlights





1 MCDONALD'S, DICKEY'S, AND DOMINO'S PIZZA PROPERTY TYPE | Retail - Restaurants COMPLETION | 2022 Address: 10474 & 10580 W State St, Boise, ID 83714

# 2 O'REILLY AUTO PARTS

PROPERTY TYPE | Retail COMPLETION | 2022

Address: 10040 W State St, Boise, ID 83714

# 3 THE VILLAGE AT HERON RIVER

PROPERTY TYPE | Retail COMPLETION | 2024 Address: 9759 W State St, Boise, ID 83714